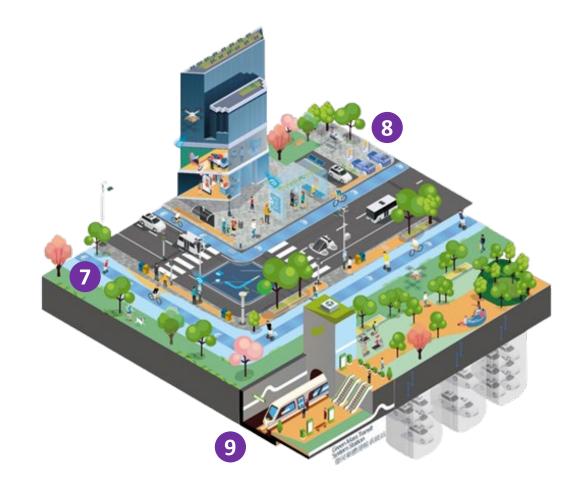

### Integrated SGR Infrastructure System

1 Adopt "Sponge City" design (including sustainable urban drainage system)

#### Use renewable energy

2

#### 3

#### Adopt district cooling system

3 6 Tanan Analis Tana Angela Bat Retention Tank 解水池

Chilled- Water Suppl and Return Pipes

### Integrated SGR Infrastructure System

Sewage treatment works & water reclamation plants

### Integrated SGR Infrastructure System

**5** Construct food waste/ sewage sludge anaerobic co-digestion facilities

#### 6 Construct common utility tunnel

### Integrated SGR Infrastructure System

7 Plan comprehensive pedestrian and cycle network

### Integrated SGR Infrastructure System

8 Provide supporting facilities for electric and other new energy vehicles

### Integrated SGR Infrastructure System

9 New Generation Transport Interchange Hubs