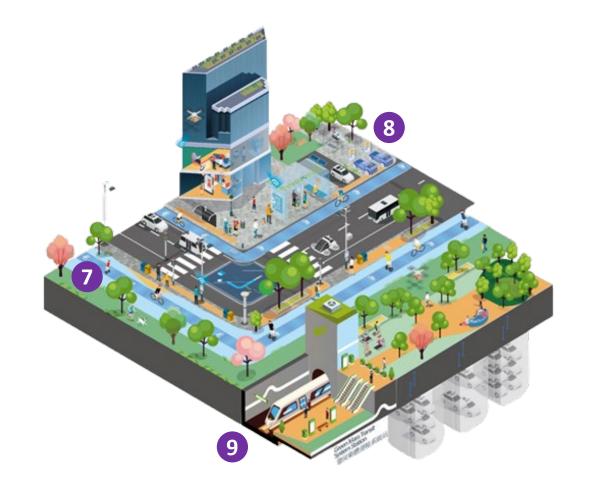

### Integrated SGR Infrastructure System

1 Adopt "Sponge City" design (including sustainable urban drainage system)

#### Use renewable energy

2

#### 3

#### Adopt district cooling system

3 6 Tanan Analis Tana Angela Bat Retention Tank 解水池

Chilled- Water Suppl and Return Pipes

### Integrated SGR Infrastructure System

Sewage treatment works & water reclamation plants

### Integrated SGR Infrastructure System

**5** Construct food waste/ sewage sludge anaerobic co-digestion facilities

#### 6 Construct common utility tunnel

### Integrated SGR Infrastructure System

7 Plan comprehensive pedestrian and cycle network

### Integrated SGR Infrastructure System

8 Provide supporting facilities for electric and other new energy vehicles

### Integrated SGR Infrastructure System

9 New Generation Transport Interchange Hubs