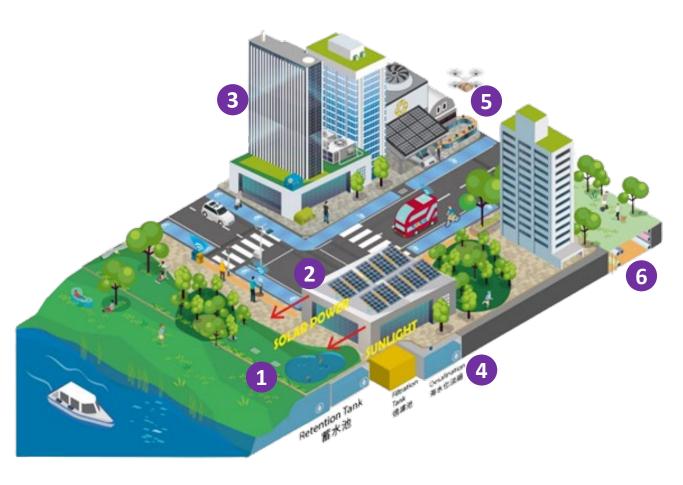

### Integrated SGR Infrastructure System

### Integrated SGR Infrastructure System

1 Adopt "Sponge City" design (including sustainable urban drainage system)

#### Use renewable energy

2

#### 3

#### Adopt district cooling system

3 6 Tanan Analis Tana Angela Bat Retention Tank 解水池

Chilled- Water Suppl and Return Pipes

### Integrated SGR Infrastructure System

Sewage treatment works & water reclamation plants

### Integrated SGR Infrastructure System

**5** Construct food waste/ sewage sludge anaerobic co-digestion facilities

#### 6 Construct common utility tunnel

### Integrated SGR Infrastructure System

7 Plan comprehensive pedestrian and cycle network

### Integrated SGR Infrastructure System

8 Provide supporting facilities for electric and other new energy vehicles

### Integrated SGR Infrastructure System

9 New Generation Transport Interchange Hubs