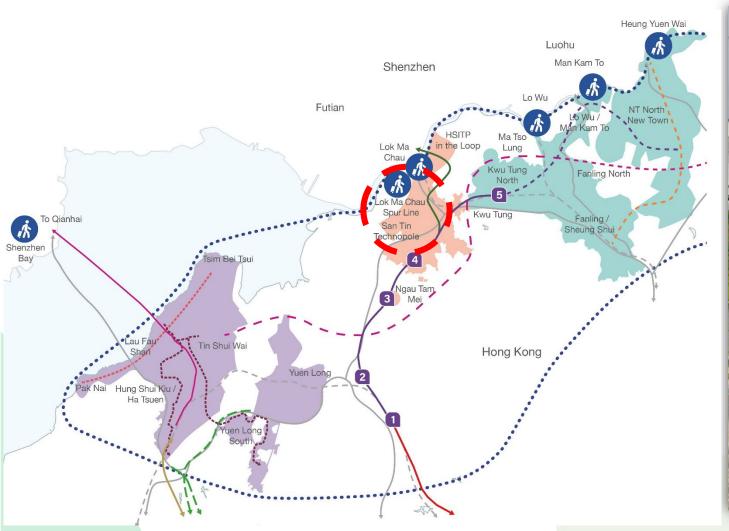

### **Urban-Rural-Nature Integration – San Tin Technopole**

A complete I&T ecosystem

A new era of ecological civilization

**Greatest intensity of cross-boundary interactions** 

### **Urban-Rural-Nature Integration – San Tin Technopole**