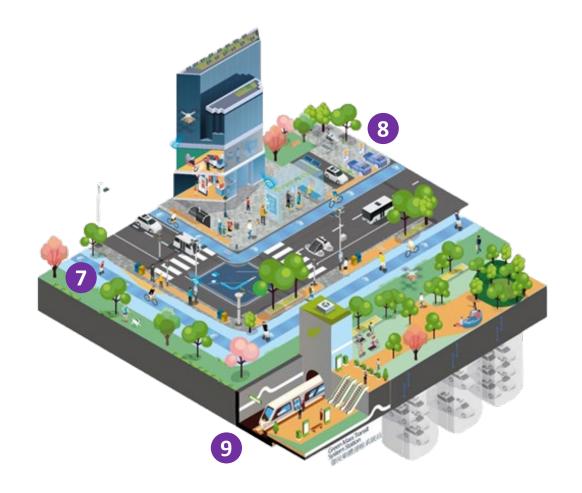

### Integrated SGR Infrastructure System

### Integrated SGR Infrastructure System

1 Adopt "Sponge City" design (including sustainable urban drainage system)

#### Use renewable energy

2

#### 3

#### Adopt district cooling system

3 6 Tanan Analis Tana Angela Bat Retention Tank 解水池

Chilled- Water Suppl and Return Pipes

### Integrated SGR Infrastructure System

Sewage treatment works & water reclamation plants

### Integrated SGR Infrastructure System

**5** Construct food waste/ sewage sludge anaerobic co-digestion facilities

#### 6 Construct common utility tunnel

### Integrated SGR Infrastructure System

7 Plan comprehensive pedestrian and cycle network

### Integrated SGR Infrastructure System

8 Provide supporting facilities for electric and other new energy vehicles

### Integrated SGR Infrastructure System

9 New Generation Transport Interchange Hubs