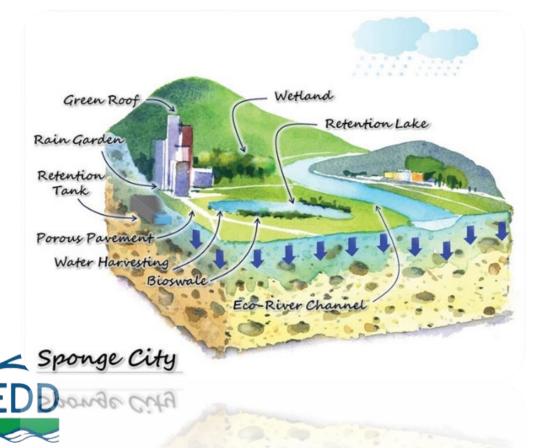

### Integrated SGR Infrastructure System

### Integrated SGR Infrastructure System

1 Adopt "Sponge City" design (including sustainable urban drainage system)