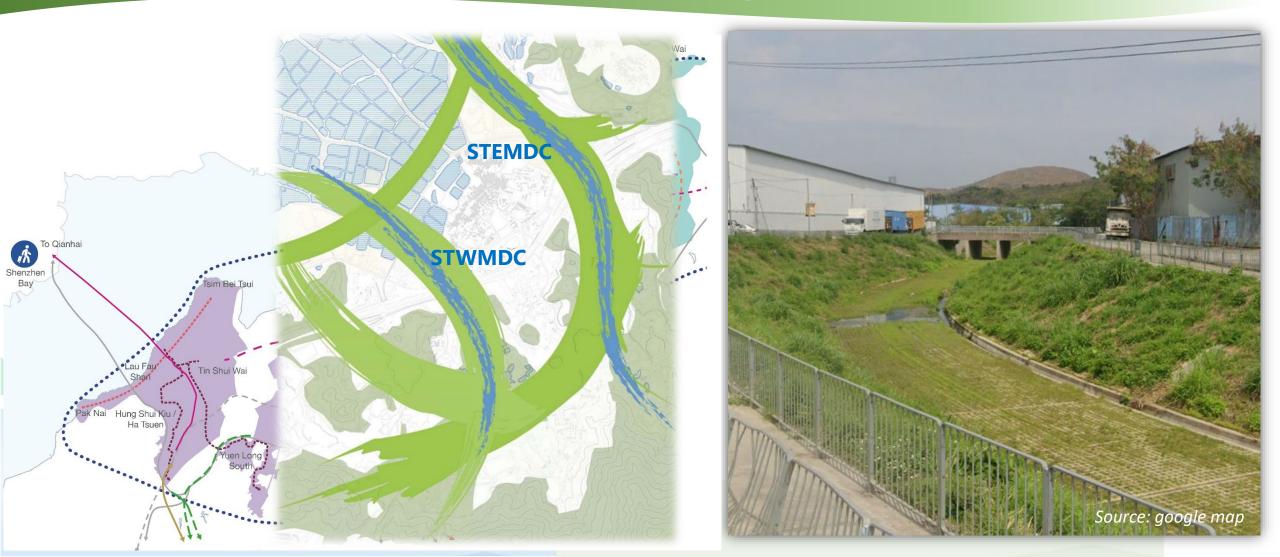

### **Urban-Rural-Nature Integration – San Tin Technopole**

A complete I&T ecosystem

A new era of ecological civilization

**Greatest intensity of cross-boundary interactions** 

### **Urban-Rural-Nature Integration – San Tin Technopole**