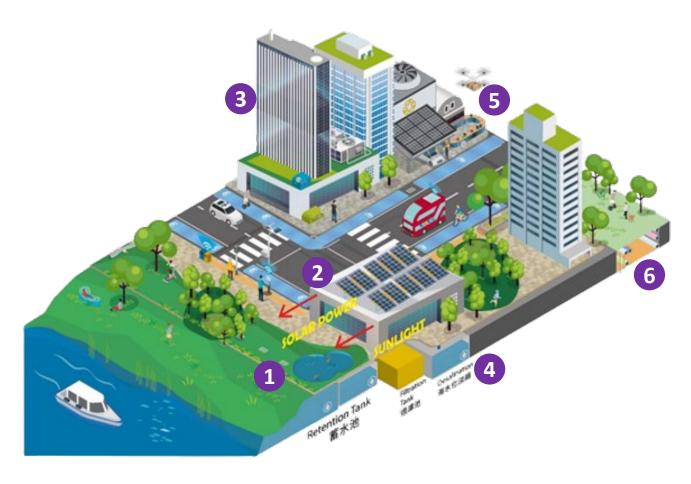

### Integrated SGR Infrastructure System

1 Adopt "Sponge City" design (including sustainable urban drainage system)

#### Use renewable energy

2

#### 3

#### Adopt district cooling system

3 6 Tanan Analis Tana Angela Bat Retention Tank 解水池

Chilled- Water Suppl and Return Pipes

### Integrated SGR Infrastructure System

Sewage treatment works & water reclamation plants

### Integrated SGR Infrastructure System

**5** Construct food waste/ sewage sludge anaerobic co-digestion facilities

#### 6 Construct common utility tunnel

### Integrated SGR Infrastructure System

7 Plan comprehensive pedestrian and cycle network

### Integrated SGR Infrastructure System

8 Provide supporting facilities for electric and other new energy vehicles

### Integrated SGR Infrastructure System

9 New Generation Transport Interchange Hubs