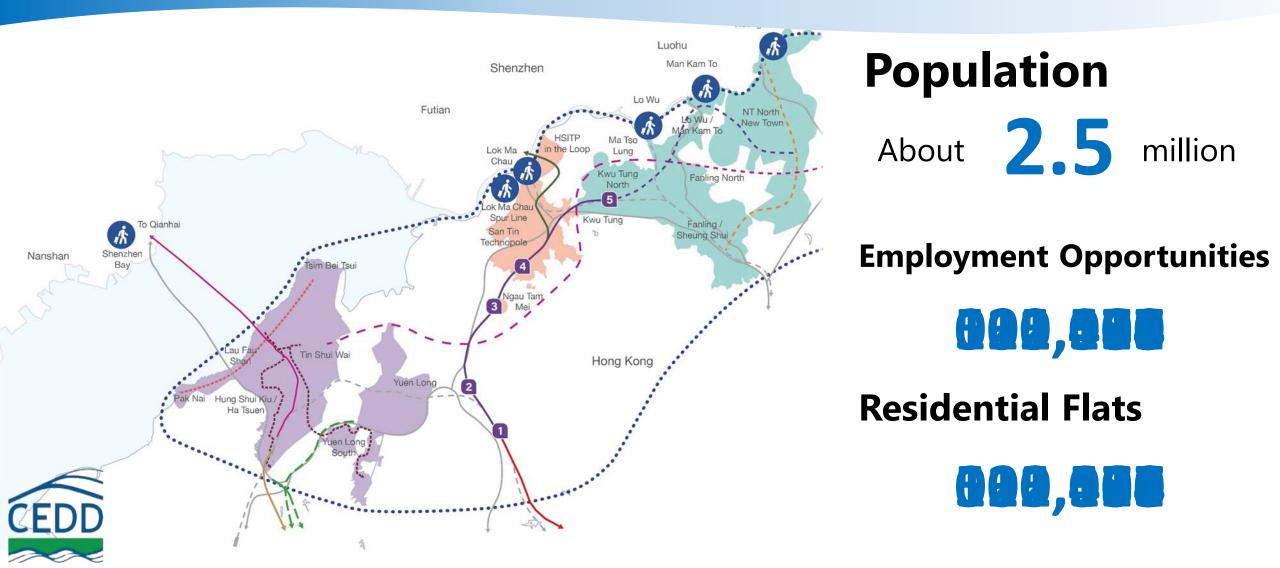

### HKIE EVD Annual Forum 2024 18 April 2024

## **Northern Metropolis – The New Green Pivot**

**Michael FONG** Director of Civil Engineering and Development



the National 14th Five-Year Plan











## **Northern Metropolis Development**



## **Northern Metropolis Development**

### **Four Major Zones**



### **Vision and Targets**

### A "new international I&T city", integrating quality life, industry development, culture and leisure, and promoting a better home-job balance and green living

## Providing land and housing

Promoting integration of Greater Bay Area Ecological conservation, urban-rural integration

Infrastructure-led, railways as backbone

Developing "NM University Town" Industry-driven and better home-job balance Developing diversified arts, culture, sports and youth facilities Establishing presence of government departments to drive development

## **Carbon-Neutral Community**



**Blueprints & Road Maps towards Carbon-Neutrality** 

TD's Traffic and Transport Strategy Study

0 0



## **Climate Ready**