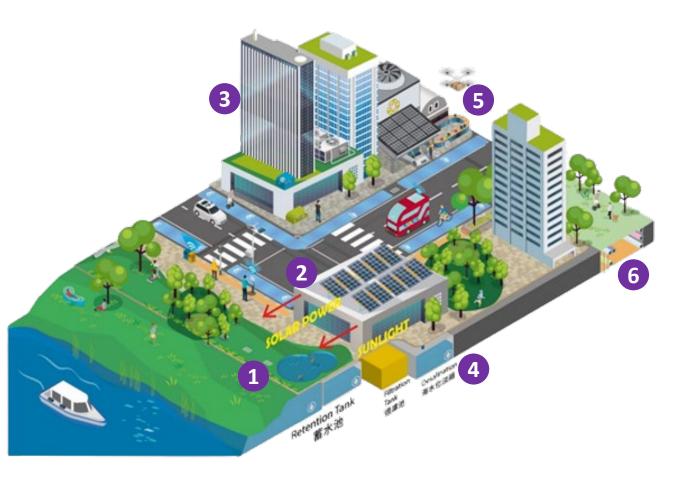

### Integrated SGR Infrastructure System

### Integrated SGR Infrastructure System

1 Adopt "Sponge City" design (including sustainable urban drainage system)

#### Use renewable energy

2

#### 3

#### Adopt district cooling system

3 6 Tanan Analis Tana Angela Bat Retention Tank 解水池

Chilled- Water Suppl and Return Pipes

### Integrated SGR Infrastructure System

Sewage treatment works & water reclamation plants

### Integrated SGR Infrastructure System

**5** Construct food waste/ sewage sludge anaerobic co-digestion facilities

#### 6 Construct common utility tunnel

### Integrated SGR Infrastructure System

7 Plan comprehensive pedestrian and cycle network

### Integrated SGR Infrastructure System

8 Provide supporting facilities for electric and other new energy vehicles

### Integrated SGR Infrastructure System

9 New Generation Transport Interchange Hubs