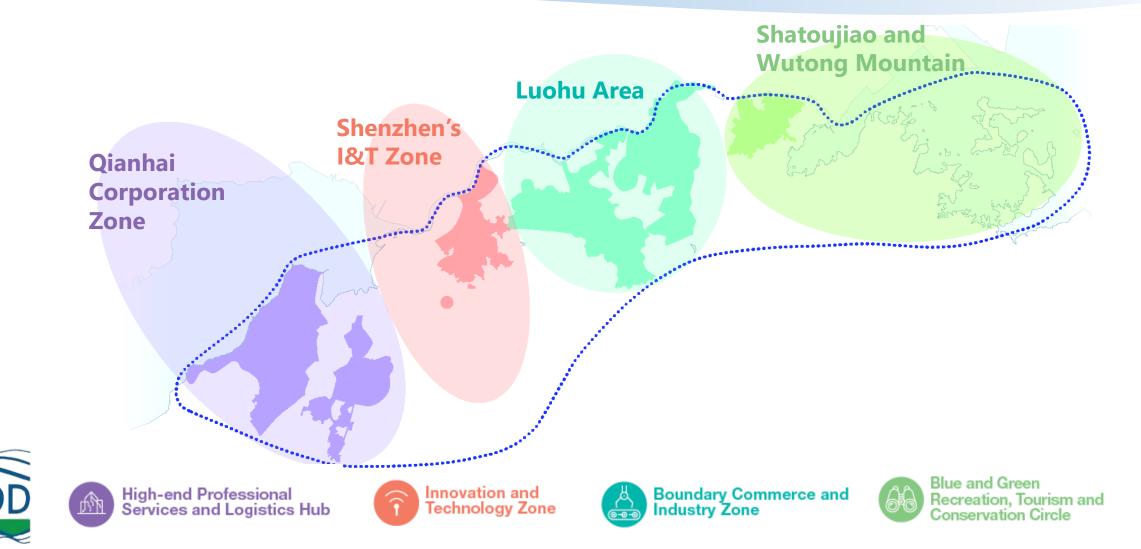

### HKIE EVD Annual Forum 2024 18 April 2024

## **Northern Metropolis – The New Green Pivot**

**Michael FONG** Director of Civil Engineering and Development



the National 14th Five-Year Plan











## **Northern Metropolis Development**



## **Northern Metropolis Development**

### **Four Major Zones**



### **Vision and Targets**

### A "new international I&T city", integrating quality life, industry development, culture and leisure, and promoting a better home-job balance and green living

## Providing land and housing

Promoting integration of Greater Bay Area Ecological conservation, urban-rural integration

Infrastructure-led, railways as backbone

Developing "NM University Town" Industry-driven and better home-job balance Developing diversified arts, culture, sports and youth facilities Establishing presence of government departments to drive development

## **Carbon-Neutral Community**



**Blueprints & Road Maps towards Carbon-Neutrality** 

TD's Traffic and Transport Strategy Study

0 0



## **Climate Ready**

### **Drainage Design and Site Formation**





## **Climate Ready**