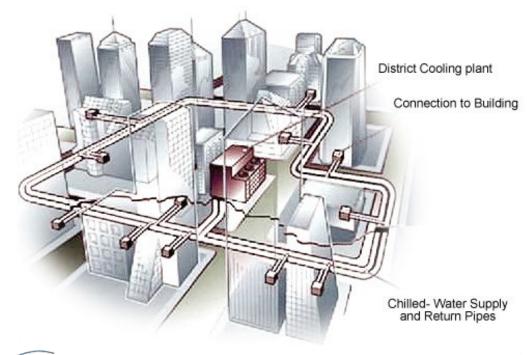

#### Adopt district cooling system

3 6 Tanan Analis Tana Angela Bat Retention Tank 解水池

Chilled- Water Suppl and Return Pipes