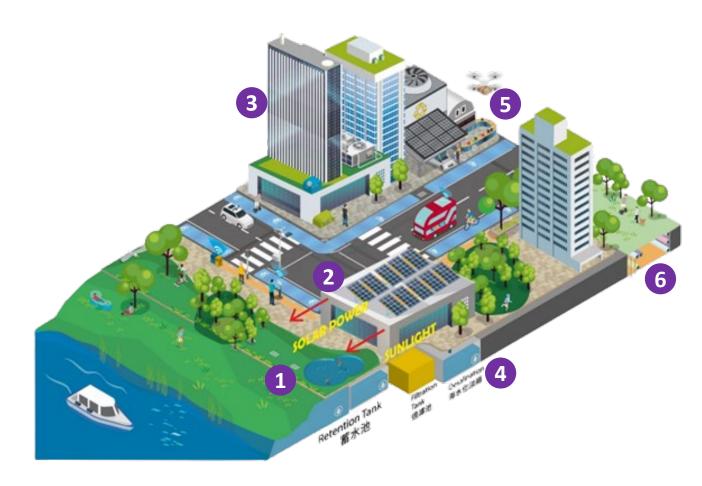

### Integrated SGR Infrastructure System

### Integrated SGR Infrastructure System

1 Adopt "Sponge City" design (including sustainable urban drainage system)

#### Use renewable energy

2

#### 3

#### Adopt district cooling system

3 6 Tanan Analis Tana Angela Bat Retention Tank 解水池

Chilled- Water Suppl and Return Pipes

#### 6 Construct common utility tunnel

### Integrated SGR Infrastructure System

7 Plan comprehensive pedestrian and cycle network

### Integrated SGR Infrastructure System

8 Provide supporting facilities for electric and other new energy vehicles

### Integrated SGR Infrastructure System

9 New Generation Transport Interchange Hubs