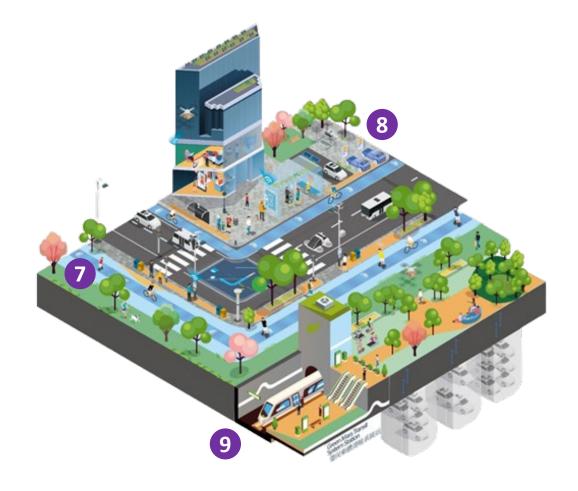

### Integrated SGR Infrastructure System

### Integrated SGR Infrastructure System

1 Adopt "Sponge City" design (including sustainable urban drainage system)

#### Use renewable energy

2

#### 3

#### Adopt district cooling system

3 6 Tanan Analis Tana Angela Bat Retention Tank 解水池

Chilled- Water Suppl and Return Pipes

### Integrated SGR Infrastructure System

Sewage treatment works & water reclamation plants

### Integrated SGR Infrastructure System

**5** Construct food waste/ sewage sludge anaerobic co-digestion facilities

#### 6 Construct common utility tunnel

### Integrated SGR Infrastructure System

7 Plan comprehensive pedestrian and cycle network

### Integrated SGR Infrastructure System

8 Provide supporting facilities for electric and other new energy vehicles

### Integrated SGR Infrastructure System

9 New Generation Transport Interchange Hubs